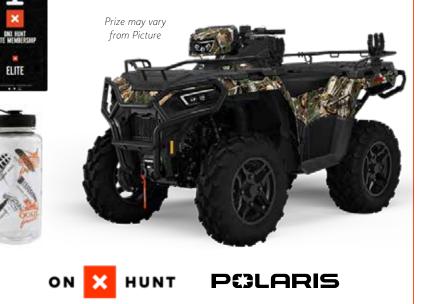

(External Dimensions: 20.4" W × 14.8" D × 11.3" H)

**VISIT OUR ELITE MEMBER BOOTH AT THE SHOW FLOOR ENTRANCE TO LEARN MORE AND SIGN UP TODAY!** 

Limited edition PF or QF YETI GoBox 30,

show floor gift certificate!