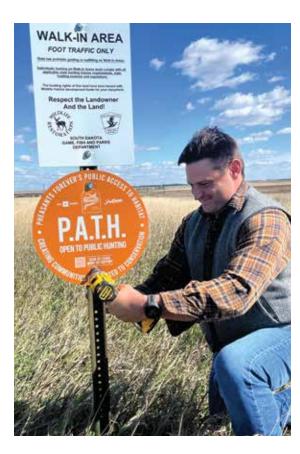

#### P.A.T.H.: SOUTH DAKOTA'S NEWEST ACCESS PROGRAM FOR PUBLIC LAND HUNTERS

In South Dakota, Pheasants Forever has expanded the successful model of community-based conservation with the launch of its Public Access to Habitat (P.A.T.H.) initiative. Panel members will discuss the program, landowner enrollment options, and how to find available properties. The panel includes: Kevin Robling, South Dakota Game, Fish & Parks Department Secretary; Ben Brettingen, onX Hunt; Sam Soholt, Public Land Tees; and Jake Hanson, PF's Director of Development in South Dakota. Moderated by MeatEater's Ryan "Cal" Callaghan.

#### PHEASANTS FOREVER'S PUBLIC ACCESS TO HABITAT

This past fall, Pheasants Forever proudly announced a new outdoor access initiative with the goal of enrolling 10,000 acres per year in South Dakota. The Public Access to Habitat (P.A.T.H.) program accelerates the statewide enrollment of lands in long-term conservation programs while bolstering participation in South Dakota Game, Fish and Parks' (GFP) Walk-In Area (WIA) program. The inaugural year, fully funded at \$250K through national sponsors onX Hunt and South Dakota Tourism, opened enrollment to landowners starting on September 1, 2023.

Additive to the current GFP Walk-In Area program and administered in a similar manner, P.A.T.H. provides an additional sign-up incentive of up to \$25 per acre, paid in advance, in return for 10 years of undisturbed habitat and hunting access on private lands. Landowners work directly with biologists from Pheasants Forever or GFP for site evaluation and implementation, following approval from a review panel. When combined with other financial incentives (signing bonus and payment for walk-in access plus conservation program payment), P.A.T.H. enrollments pay landowners a competitive rate for a decade of habitat stewardship and hunting access.