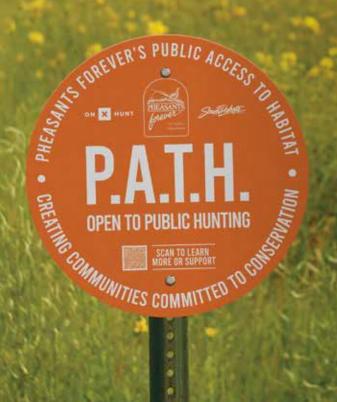

#### P.A.T.H.: SOUTH DAKOTA'S NEWEST ACCESS PROGRAM FOR PUBLIC LAND HUNTERS

In South Dakota, Pheasants Forever has expanded the successful model of community-based conservation with the launch of its Public Access to Habitat (P.A.T.H.) initiative. Panel members will discuss the program, landowner enrollment options, and how to find available properties. The panel includes: Kevin Robling, South Dakota Game, Fish & Parks Department Secretary; Ben Brettingen, onX Hunt; Sam Soholt, Public Land Tees; and Jake Hanson, PF's Director of Development in South Dakota. Moderated by MeatEater's Ryan "Cal" Callaghan.

#### PHEASANTS FOREVER'S PUBLIC ACCESS TO HABITAT

This past fall, Pheasants Forever proudly announced a new outdoor access initiative with the goal of enrolling 10,000 acres per year in South Dakota. The Public Access to Habitat (P.A.T.H.) program accelerates the statewide enrollment of lands in long-term conservation programs while bolstering participation in South Dakota Game, Fish and Parks' (GFP) Walk-In Area (WIA) program. The inaugural year, fully funded at \$250K through national sponsors onX Hunt and South Dakota Tourism, opened enrollment to landowners starting on September 1, 2023.

Additive to the current GFP Walk-In Area program and administered in a similar manner, P.A.T.H. provides an additional sign-up incentive of up to \$25 per acre, paid in advance, in return for 10 years of undisturbed habitat and hunting access on private lands. Landowners work directly with biologists from Pheasants Forever or GFP for site evaluation and implementation, following approval from a review panel. When combined with other financial incentives (signing bonus and payment for walk-in access plus conservation program payment), P.A.T.H. enrollments pay landowners a competitive rate for a decade of habitat stewardship and hunting access.