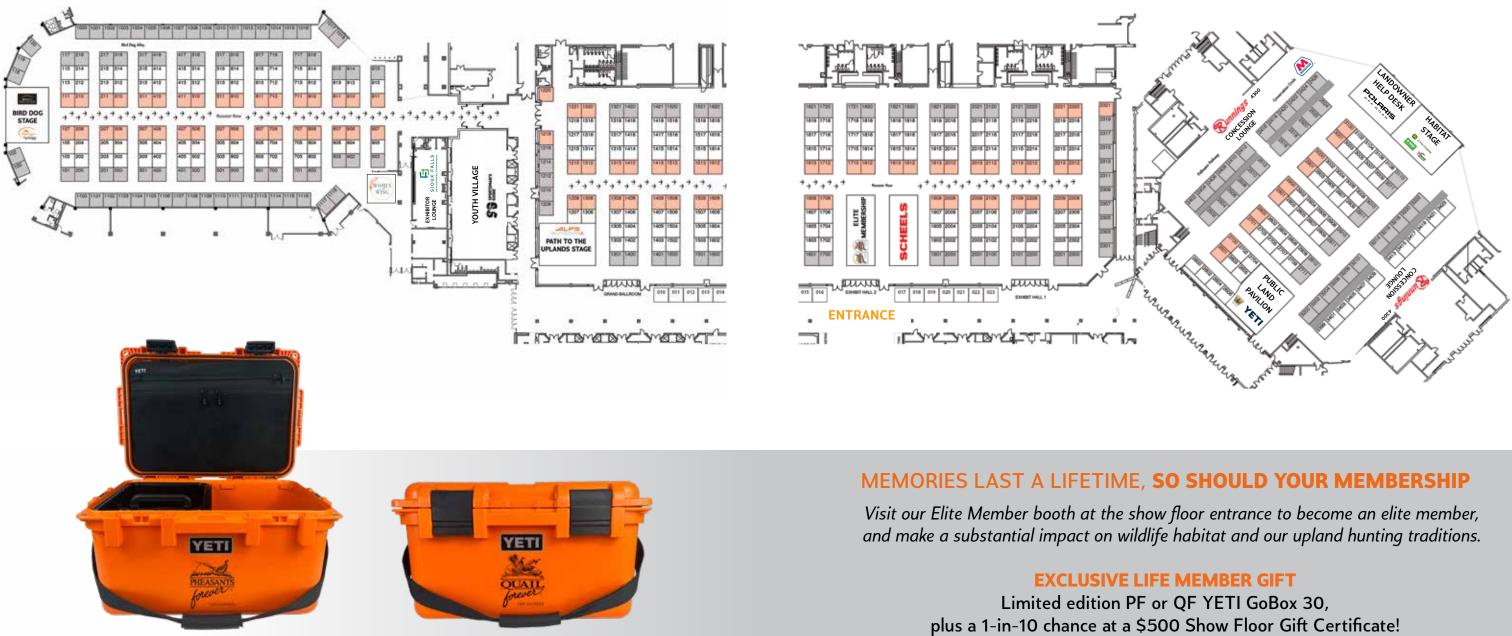

(External Dimensions: 20.4" W × 14.8" D × 11.3" H)

**VISIT OUR ELITE MEMBER BOOTH AT THE SHOW FLOOR ENTRANCE TO LEARN MORE AND SIGN UP TODAY!** 

Limited edition PF or QF YETI GoBox 30,

show floor gift certificate!

\$1,000 gift provides membership for life, and it displays your unwavering commitment to the PF & OF wildlife habitat conservation mission.

#### Life Member Benefits Include:

Exclusive Life Member window decal

Framed Life Member Lifetime subscription Certificate and (5 issues annually) to recognition in the the Journal of Upland Journal of Upland Conservation Conservation

Lifetime delivery

of the PF or OF

(mailed every fall)

Lifelong invitations to PF & OF events 13-Month Calendar and special gatherings

- SCAN TO BECOME A PF LIFE MEMBER NOW!

- SCAN TO BECOME A **QF LIFE MEMBER NOW!** 