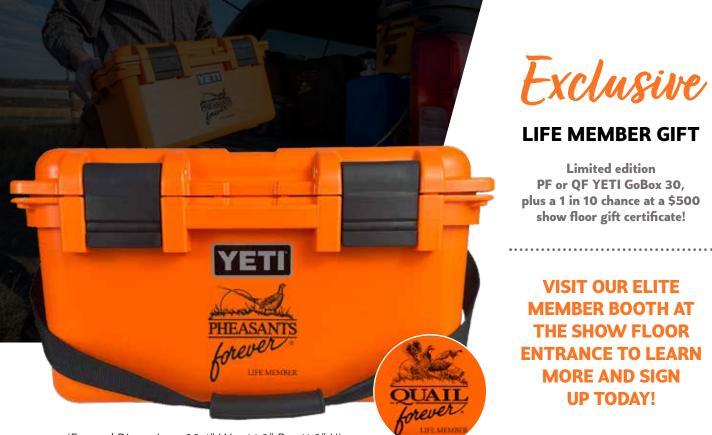

(External Dimensions: 20.4" W × 14.8" D × 11.3" H)

**VISIT OUR ELITE MEMBER BOOTH AT THE SHOW FLOOR ENTRANCE TO LEARN MORE AND SIGN UP TODAY!** 

Limited edition PF or QF YETI GoBox 30,

show floor gift certificate!

\$1,000 gift provides membership for life, and it displays your unwavering commitment to the PF & OF wildlife habitat conservation mission.

#### Life Member Benefits Include:

Exclusive Life Member window decal

Framed Life Member Lifetime subscription Certificate and (5 issues annually) to recognition in the the Journal of Upland Journal of Upland Conservation Conservation

Lifetime delivery

of the PF or OF

(mailed every fall)

Lifelong invitations to PF & OF events 13-Month Calendar and special gatherings

- SCAN TO BECOME A PF LIFE MEMBER NOW!

- SCAN TO BECOME A **QF LIFE MEMBER NOW!** 